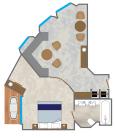

#### SUITES ON STAR PLUS CLASS YACHTS ALSO INCLUDE:

Grand Owner's Suite: Star Breeze

- 277 square feet minimum
- Spacious walk-in closets
- Coursed room service
- New bathrooms

Ocean View Suite: Star Breeze

Star Porthole Suite: Star Breeze

Ocean View: Wind Surf

Officer's Suite: Wind Surf

Ocean View: Wind Spirit, Wind Star