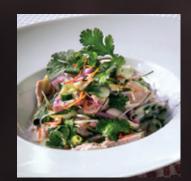

## An Appetite For Inspiration

Culinary ingenuity and fresh, local ingredients - often selected by the Windstar yacht's Chef on a trip to the local market – go into each perfectly presented dish. The result is transformative. Yellowtail snapper with mango-butter sauce in the Caribbean. Tagliatelle with truffles in Italy. Grilled salmon with lemon asparagus in Alaska.

#### OFFICIAL CRUISE LINE OF THE JAMES BEARD FOUNDATION: A MOST DELICIOUS PAIRING

The James Beard Foundation is dedicated to recognizing and celebrating the chefs, writers, and restaurateurs who advance culinary arts. And now that passion is onboard Windstar sailings, gracing your clients' table with some of the most innovative cuisine in the world. Talk about a perfect pairing. It has allowed us to expand our culinary events, demonstrations, and restaurant menus, giving more Windstar guests opportunities to indulge in memorable meals prepared with locally sourced ingredients by some of the most recognized culinary talent in the world. Nearly three dozen chefs have sailed with us on our culinarythemed cruises, with more added each year.

#### A SAMPLING OF OUR JAMES BEARD FOUNDATION CHEF DISHES

Garlic & Pepper Sautéed Octopus Twice cooked potatoes, romesco spiced sauce

CHEFANNIE PETTRY

Phla Plaa Tuna (Spicy Yellow Fin Tuna Salad) Thai chilies, lime-coconut milk dressing, jasmine rice