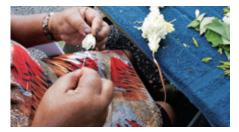

#### LEARN THEIR ANCIENT ARTS

Guests learn how to make their own lei, given as a symbol of hospitality and welcome when they arrive in Tahiti. Listen to a tattoo master explain the traditional process of determining the design for a tattoo and what it meant to mark his body.