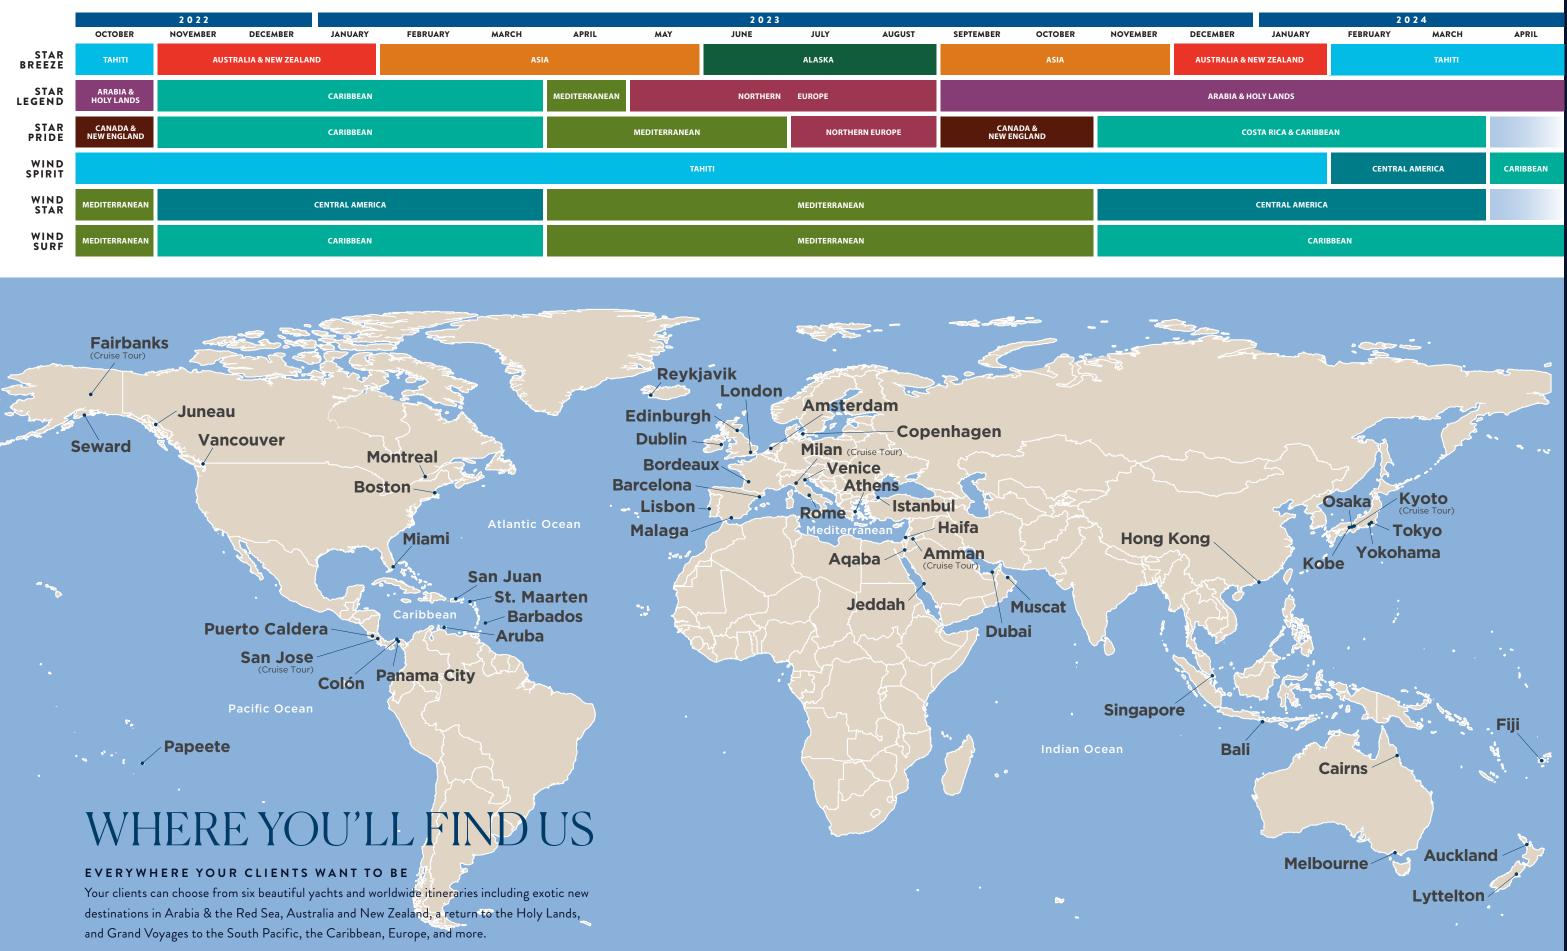

Windstar Cruises operates a 6-yacht fleet of classic sailing and all-suite yachts visiting approximately 322 ports in 2022/23 sailing throughout Europe, the Caribbean, Costa Rica and the Panama Canal, Australia, New Zealand, Asia, Alaska, Canada and New England, and cruising year-round in Tahiti. Windstar's fleet is the market leader in small ship cruising with a total of 1,574 passenger berths calling on off-the-beaten-path and popular ports in over 86 countries. Our boutique cruise line carries 148 to 342 passengers on our small ships and takes travelers on cruises that are 180 degrees from ordinary. We are known for our immersive and authentic experiences, unique, port-intensive itineraries, exceptional awardwinning service, and innovative culinary program as the Official Cruise Line of the James Beard Foundation.

#### **BEYOND THE REACH OF ORDINARY**

- Only 148-342 well-traveled guests on 6 yachts
- Unique ports and waterways reserved for small ships, including Wrangell, Alaska; Portrush, Ireland; the Corinth Canal in Greece; Portofino, Italy; Tahaa, Tahiti; Tomonoura, Japan
- No crowds or long lines
- Fleet of 3 classic Wind Class sailing yachts and 3 all-suite Star Plus Class yachts
- Wet landings in remote places far from typical cruise ports like Isla Parida and Playas del Coco in Costa Rica