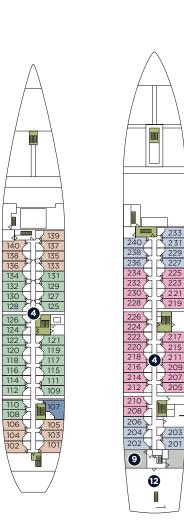

- **GUEST CAPACITY: 342 GUEST DECKS: 6**
- **CREW MEMBERS: 210**
- LENGTH: 535 feet (162 meters) at waterline; 619 feet (188.8 meters) including bowsprit

**DRAFT:** 16.5 feet (5 meters)

TONNAGE: 14,745 gross registered tons (grt)

**BEAM:** 66 feet (20 meters)

SAILS: 7 triangular, self-furling, bridge-operated sails with 26,881 square feet (2,600 square meters) of Dacron surface area

MASTS: 5 at 221 feet (67.5 meters)

**ENGINES:** 4 diesel electric generator sets, 2 electrical propulsion motors

SPEED: 10 to 12 knots with engines only; up to 15 knots with prevailing wind

SHIP'S REGISTRY: Bahamas

• Access to board ship is via stairs only.

· Access to/from outside deck may require assistance with doors and thresholds.









## WIND SPIRIT & WIND STAR **148-GUEST SAILING YACHTS**









DECK ONE

ONBOARD SPACES

Veranda/Candles

Staterooms

5 Star Boutique

Amphora Restaurant

Bridge

4

DECK TWO DECK THREE

8 World Spa by Windstar

6 Reception

9 Fitness Center

Whirlpool

**10** Pool / Pool Bar /

7 Library

DECK FOUR

11 Lounge

12 Watersports

Platform

13 Yacht Club Café

FLYING BRIDGE





OWNER'S SUITE



STATEROOM

#### **STATEROOMS & SUITES**

Owner's Suite: 220 square feet (21 square meters) (Queen size bed only. No twin option.)

Staterooms:

188 square feet (18 square meters) (All staterooms except 101 and 102 have 3<sup>rd</sup> berths.)

Staterooms with Adjoining Private Doors: Wind Spirit: 124/126, 129/131, 132/134, 133/135, 136/138

Wind Star: 125/127, 128/130, 129/131, 132/134, 133/135, 136/138



#### YACHT FACTS

**GUEST CAPACITY: 148 GUEST DECK