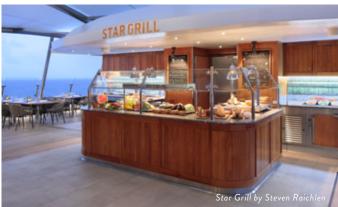

#### STAR GRILL BY STEVEN RAICHLEN

Grilled. Smoked. Slow-roasted on the rotisserie. You can tell a lot about a culture by the way it grills. Your clients will find all your traditional grilled and barbecued favorites (and discover new dishes from around the globe) at Star Grill by Steven Raichlen — our new casual outdoor

restaurant brought to you in partnership with the man who reinvented barbecue. Just steps away from the popular Star Bar, the Star Grill by Steven Raichlen offers alfresco dining with two carving stations. Here they can experience traditional and world barbecue with a modern twist, from coffee crusted brisket to rum glazed shrimp grilled on sugarcane, from Carolina pulled pork with mustard sauce to Thai grilled chicken sate.

Chef Steven Raichlen Photo Credit: Roger Proulx