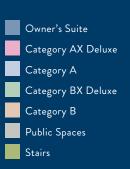

#### **3 CLASSIC WIND CLASS SAILING YACHTS**

Wind Surf (342 guests)

- 151 Staterooms, 18 Suites, 2 Bridge Suites

Wind Star / Wind Spirit (148 guests) - 73 Staterooms, 1 Owner's Suite

#### 3 ALL-SUITE STAR PLUS CLASS YACHTS

Star Pride / Star Legend / Star Breeze (312 guests)

- 10 Porthole Suites, 79 Ocean View Suites,
- 58 Balcony Suites, 3 Deluxe Suites, 2 Classic Suites, 4 Owner's Suites, 2 Grand Owner's Suites