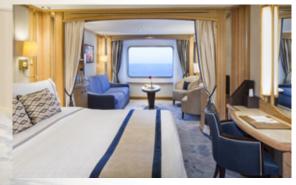

#### SUITES ON STAR PLUS CLASS YACHTS ALSO INCLUDE:

Grand Owner's Suite: Star Breeze

- 277 square feet minimum
- Spacious walk-in closets
- Coursed room service
- New bathrooms

Ocean View Suite: Star Breeze

Star Porthole Suite: Star Breeze

Ocean View: Wind Surf

Officer's Suite: Wind Surf

Ocean View: Wind Spirit, Wind Star