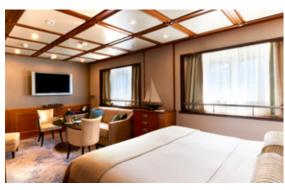

#### SUITES ON STAR PLUS CLASS YACHTS ALSO INCLUDE:

Grand Owner's Suite: Star Breeze

- 277 square feet minimum
- Spacious walk-in closets
- Coursed room service
- New bathrooms

Ocean View Suite: Star Breeze

Star Porthole Suite: Star Breeze

Ocean View: Wind Surf

Officer's Suite: Wind Surf

Ocean View: Wind Spirit, Wind Star