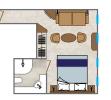

#### ALL STATEROOMS INCLUDE:

- Windows for ocean views
- Fresh flower and fruit baskets
- Luxurious Egyptian cotton linens
- L'Occitane en Provence® bath products
- Comfy waffle weave robe and slippers
- In-room dining served in courses
- Complimentary shoe polishing service

#### SUITES ON STAR PLUS CLASS YACHTS ALSO INCLUDE:

Grand Owner's Suite: Star Breeze

- 277 square feet minimum
- Spacious walk-in closets
- Coursed room service
- New bathrooms

Ocean View Suite: Star Breeze