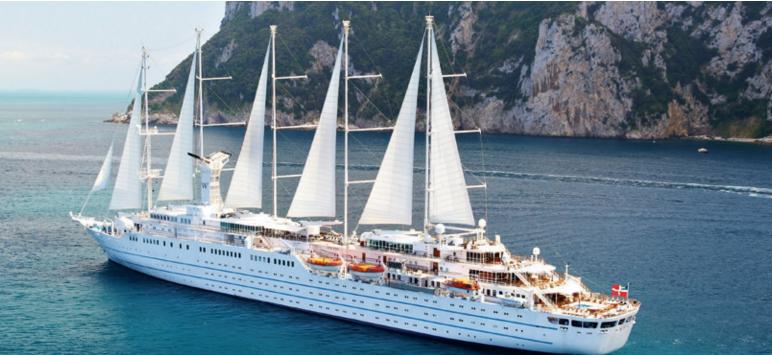

#### **3 CLASSIC WIND CLASS SAILING YACHTS**

Wind Surf (342 guests)

- 151 Staterooms, 18 Suites, 2 Bridge Suites

Wind Star / Wind Spirit (148 guests) - 73 Staterooms, 1 Owner's Suite

#### 3 ALL-SUITE STAR PLUS CLASS YACHTS

Star Pride / Star Legend / Star Breeze (312 guests)

- 10 Porthole Suites, 79 Ocean View Suites,
- 58 Balcony Suites, 3 Deluxe Suites, 2 Classic Suites, 4 Owner's Suites, 2 Grand Owner's Suites

## The Perfect Yacht for Your Cruising Style

What all our yachts have in common is not common at all. You can slip past the crowds to discover smaller ports and get to know the local culture on more intimate excursions. We offer two different yacht styles, and design journeys that highlight their unique attributes, whether island hopping in Tahiti or cruising the Norwegian fjords. No wonder Windstar was voted the World's Best Mid-Size Ship Ocean Cruise Line by the readers of *Travel + Leisure in 2021*.

All staterooms and suites offer ocean views designed with scenic cruising in mind. Special touches such as L'Occitane® bath products, and waffle weave robes and slippers turn your room into a private oasis. With three world-class restaurants, *Amphora, Veranda*, and *Candles*, and the most personalized service at sea, you have everything you need right on board. Our yachts boast ample decks and a Watersports Platform that lets you jump right into the ocean from the yachts.