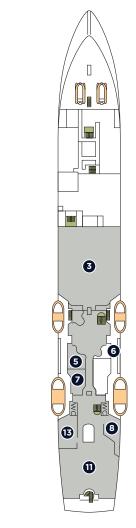

**GUEST CAPACITY: 342 GUEST DECKS: 6**
- **CREW MEMBERS: 210**
- LENGTH: 535 feet (162 meters) at waterline; 619 feet (188.8 meters) including bowsprit

**DRAFT:** 16.5 feet (5 meters)

TONNAGE: 14,745 gross registered tons (grt)

**BEAM:** 66 feet (20 meters)

SAILS: 7 triangular, self-furling, bridge-operated sails with 26,881 square feet (2,600 square meters) of Dacron surface area

MASTS: 5 at 221 feet (67.5 meters)

**ENGINES:** 4 diesel electric generator sets, 2 electrical propulsion motors

SPEED: 10 to 12 knots with engines only; up to 15 knots with prevailing wind

SHIP'S REGISTRY: Bahamas

• Access to board ship is via stairs only.

· Access to/from outside deck may require assistance with doors and thresholds.









## WIND SPIRIT & WIND STAR **148-GUEST SAILING YACHTS**









DECK ONE

ONBOARD SPACES

Veranda/Candles

Staterooms

5 Star Boutique

Amphora Restaurant

Bridge

4

DECK TWO DECK THREE

8 World Spa by Windstar

6 Reception

9 Fitness Center

Whirlpool

**10** Pool / Pool Bar /

7 Library

DECK FOUR

11 Lounge

12 Watersports

Platform

13 Yacht Club Café

FLYING BRIDGE





OWNER'S SUITE



STATEROOM

#### **STATEROOMS & SUITES**

Owner's Suite: 220 square feet (21 square meters) (Queen size bed only. No twin option.)

Staterooms:

188 square feet (18 square meters) (All staterooms except 101 and 102 have 3<sup>rd</sup> berths.)

Staterooms with Adjoining Private Doors: Wind Spirit: 124/126, 129/131, 132/134, 133/135, 136/138

Wind Star: 125/127, 128/130, 129/131, 132/134, 133/135, 136/138



#### YACHT FACTS

**GUEST CAPACITY: 148 GUEST DECKS: