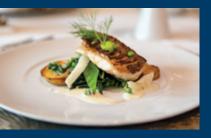

## An Appetite For Inspiration

Culinary ingenuity and fresh, local ingredients - often selected by the Windstar yacht's Chef on a trip to the local market – go into each perfectly presented dish. The result is transformative. Yellowtail snapper with mango-butter sauce in the Caribbean. Tagliatelle with truffles in Italy. Grilled salmon with lemon asparagus in Alaska.

#### OFFICIAL CRUISE LINE OF THE JAMES BEARD FOUNDATION: A MOST DELICIOUS PAIRING

The James Beard Foundation is dedicated to recognizing and celebrating the chefs, writers, and restaurateurs who advance culinary arts. And now that passion is onboard Windstar sailings, gracing your clients' table with some of the most innovative cuisine in the world. Talk about a perfect pairing. It has allowed us to expand our culinary events, demonstrations, and restaurant menus, giving more Windstar guests opportunities to indulge in memorable meals prepared with locally sourced ingredients by some of the most recognized culinary talent in the world. Nearly three dozen chefs have sailed with us on our culinarythemed cruises, with more added each year.