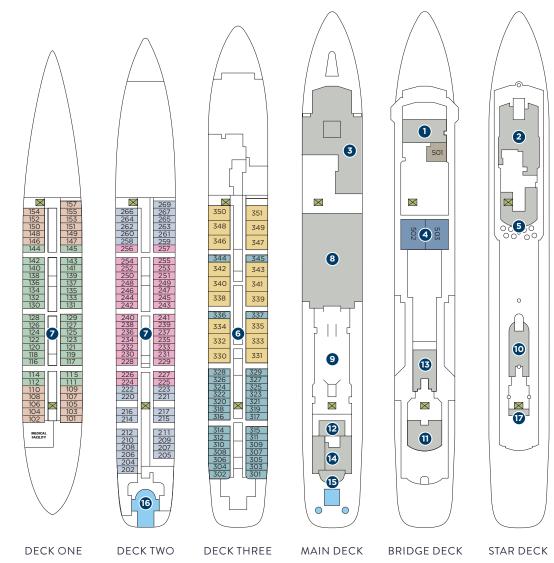

\*not available on all itineraries.

| Star Breeze | Star Legend | Star Pride | Wind Star | Wind Spirit | Wind Surf |
|-------------|-------------|------------|-----------|-------------|-----------|
| ×           | ×           | ×          |           |             |           |
| ×           | ×           | ×          |           |             |           |
|             |             |            |           |             | ×         |
| ×           | ×           | ×          | ×         | ×           | ×         |
| ×           | ×           | ×          | ×         | ×           | ×         |
| ×           | ×           | ×          | ×         | ×           | ×         |
| ×           | ×           | ×          | ×         | ×           | ×         |
| ×           | ×           | ×          | ×         | ×           | $\times$  |
| ×           | ×           | ×          | ×         | ×           | ×         |