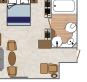

#### SUITES ON STAR PLUS CLASS YACHTS ALSO INCLUDE:

Grand Owner's Suite: Star Breeze

- 277 square feet minimum
- Spacious walk-in closets
- Coursed room service
- New bathrooms

Ocean View Suite: Star Breeze

Star Porthole Suite: Star Breeze

Ocean View: Wind Surf

Officer's Suite: Wind Surf

Ocean View: Wind Spirit, Wind Star