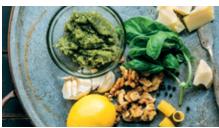

#### EXPLORE LOCAL CULTURES ON BOARD LEARN ABOUT THEIR CUISINE LEARN HOW THEY TELL STORIES

Pesto sauce originated in Genoa in the  $16^{th}$  century and has become a staple of Italian cuisine. The preparation is key to its flavor as the basil must be ground and not crushed. Guests try their hands at making this traditional sauce the authentic way as we bring aboard an expert Ligurian chef.