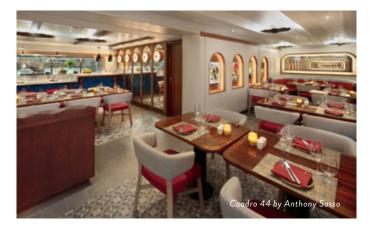

#### CUADRO 44 BY ANTHONY SASSO

Your clients won't have to travel any further than Deck 6 to find a little bit (or bite) of Spain with our new specialty restaurant, Cuadro 44 by Anthony Sasso.

Savor flavors of Spanish local culture as guests dine family style in intimate surroundings that encourage sharing and camaraderie. They can sit at a cozy chef's counter or communal table and pass around regional dishes like jamon iberico de bellota (24-month aged pork leg raised solely on acorns), or a favorite

dessert of Madrid, churros y chocolate, cinnamon and sugar fritters

served with spicy hot chocolate and fresh seasonal fruit.

A 13-year veteran of Casa Mono in New York City, where he earned the restaurant a Michelin star 10 times, and an alumni of Windstar's culinary-themed cruise program, Sasso knows his way around the kitchen and the galley. His newest creation is an inventive take on modern Spanish cuisine just for Windstar.

Chef Anthony Sasso