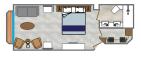

#### SUITES ON STAR PLUS CLASS YACHTS ALSO INCLUDE:

Grand Owner's Suite: Star Breeze

- 277 square feet minimum
- Spacious walk-in closets
- Coursed room service
- New bathrooms

Ocean View Suite: Star Breeze

Star Porthole Suite: Star Breeze

Ocean View: Wind Surf

Officer's Suite: Wind Surf

Ocean View: Wind Spirit, Wind Star