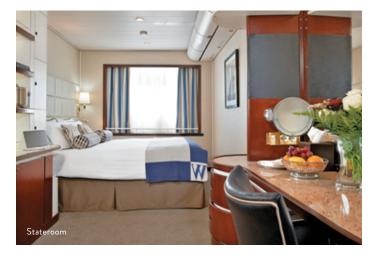

#### ALL STATEROOMS INCLUDE:

- Windows for ocean views
- Fresh flower and fruit baskets
- Luxurious Egyptian cotton linens
- L'Occitane en Provence® bath products
- Comfy waffle weave robe and slippers
- In-room dining served in courses
- Complimentary shoe polishing service

#### SUITES ON STAR PLUS CLASS YACHTS ALSO INCLUDE:

Grand Owner's Suite: Star Breeze

- 277 square feet minimum
- Spacious walk-in closets
- Coursed room service
- New bathrooms

Ocean View Suite: Star Breeze

Star Porthole Suite: Star Breeze

Ocean View: Wind Surf

Officer's Suite: Wind Surf

Ocean View: Wind Spirit, Wind Star