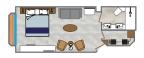

#### SUITES ON STAR PLUS CLASS YACHTS ALSO INCLUDE:

Grand Owner's Suite: Star Breeze

- 277 square feet minimum
- Spacious walk-in closets
- Coursed room service
- New bathrooms

Ocean View Suite: Star Breeze

Star Porthole Suite: Star Breeze

Ocean View: Wind Surf

Officer's Suite: Wind Surf

Ocean View: Wind Spirit, Wind Star