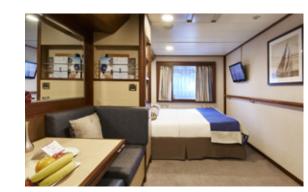

#### ALL STATEROOMS INCLUDE:

- Windows for ocean views
- Fresh flower and fruit baskets
- Luxurious Egyptian cotton linens
- L'Occitane en Provence® bath products
- Comfy waffle weave robe and slippers
- In-room dining served in courses
- Complimentary shoe polishing service

#### SUITES ON STAR PLUS CLASS YACHTS ALSO INCLUDE:

Grand Owner's Suite: Star Breeze

- 277 square feet minimum
- Spacious walk-in closets
- Coursed room service
- New bathrooms

Ocean View Suite: Star Breeze

Star Porthole Suite: Star Breeze

Ocean View: Wind Surf

Officer's Suite: Wind Surf

Ocean View: Wind Spirit, Wind Star