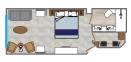

#### SUITES ON STAR PLUS CLASS YACHTS ALSO INCLUDE:

Grand Owner's Suite: Star Breeze

- 277 square feet minimum
- Spacious walk-in closets
- Coursed room service
- New bathrooms

Ocean View Suite: Star Breeze

Star Porthole Suite: Star Breeze

Ocean View: Wind Surf

Officer's Suite: Wind Surf

Ocean View: Wind Spirit, Wind Star