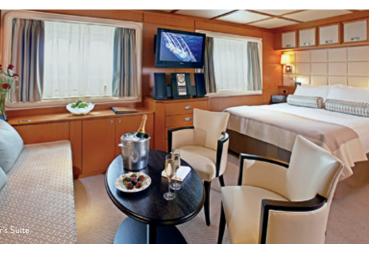

# BIG SUITES, LITTLE EXTRAS

The suite life, taken to a whole new level. When your clients book a Premium Suite on Windstar, they don't just get more space. They get premium space, filled with premium amenities. And now with our new Premium Suites Program, Owner's Suites, Bridge Suites, Deluxe Suites, Classic Suites and all suites on Wind Surf include even more special touches to make their voyage memorable.

#### PREMIUM SUITES INCLUDE:

- 1 unlimited complimentary internet package
- · Preferred reservation at Candles, Stella Bistro and Cuadro 44 by Anthony Sasso
- Binoculars
- Illy capsule espresso machine
- Daily fruit basket
- Preferred check-in

- Personal attention from the Hotel General Manager
- Personalized wake-up call service with beverages
- Premium Pure Pampering L'Occitane bath products
- Buttery soft, velour bathrobe and slippers
- Daily canapés service
- Chilled bottle of Maschio Prosecco upon arrival