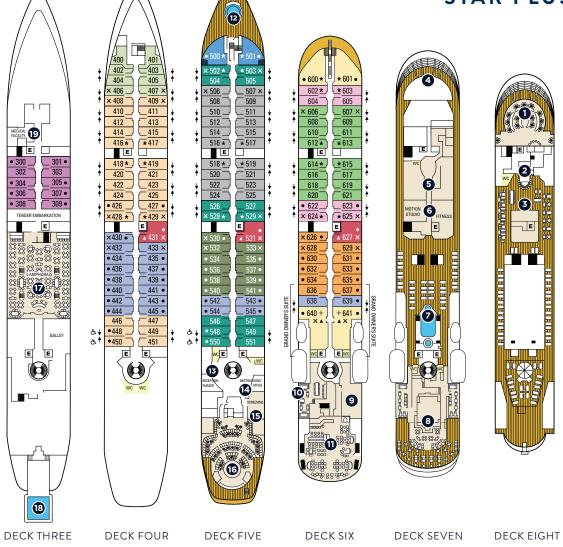

#### YOUR YACHT. YOUR CHOICE.

|                                            | STAR PLUS CLASS                                                                      | WIND SURF                                                                        | WIND STAR<br>& WIND SPIRIT                                          |  |  |
|--------------------------------------------|--------------------------------------------------------------------------------------|----------------------------------------------------------------------------------|---------------------------------------------------------------------|--|--|
| YACHT SPECIFICATIONS                       |                                                                                      |                                                                                  |                                                                     |  |  |
| Guests                                     | 312                                                                                  | 342                                                                              | 148                                                                 |  |  |
| Ocean View Staterooms                      |                                                                                      | 151                                                                              | 73                                                                  |  |  |
| Ocean View Balcony Suites                  | 67                                                                                   | n/a                                                                              | n/a                                                                 |  |  |
| Ocean View Suites                          | 89                                                                                   | 20                                                                               |                                                                     |  |  |
| Minimum Stateroom Size                     | 277 sq ft.                                                                           | 188 sq. ft.                                                                      | 188 sq. ft.                                                         |  |  |
| Grand/Bridge/Owner's Suite                 | 1,374 sq. ft.                                                                        | 242 sq. ft.                                                                      | 220 sq. ft.                                                         |  |  |
| Length                                     | 522 ft.                                                                              | 617 ft.                                                                          | 339 ft.                                                             |  |  |
| DINING VENUES                              |                                                                                      |                                                                                  |                                                                     |  |  |
| Amphora, Candles, Veranda                  | ✓                                                                                    | ✓                                                                                | ✓                                                                   |  |  |
| Yacht Club Café                            | ✓                                                                                    | ✓                                                                                | 1                                                                   |  |  |
| Cuadro 44 by Anthony Sasso                 | ✓                                                                                    |                                                                                  |                                                                     |  |  |
| Star Grill by Steven Raichlen              | ✓                                                                                    |                                                                                  |                                                                     |  |  |
| Stella Bistro                              |                                                                                      | ✓                                                                                |                                                                     |  |  |
| AMENITIES                                  |                                                                                      |                                                                                  |                                                                     |  |  |
| Watersports Platform                       | ✓                                                                                    | ✓                                                                                | 1                                                                   |  |  |
| World Spa by Windstar –<br>Treatment Rooms | 4 rooms,<br>thermal suite, salon                                                     | 5 rooms, salon                                                                   | 2 rooms, salon                                                      |  |  |
| Gym                                        | 730 sq. ft<br>4 treadmills, 3 ellipticals,<br>7 additional machines,<br>free weights | 1500 sq. ft<br>3 treadmills, 2 bikes,<br>15 additional machines,<br>free weights | 350 sq ft.<br>2 treadmills, 1 elliptical,<br>home gym, free weights |  |  |
| Motion Studio                              | ✓                                                                                    |                                                                                  |                                                                     |  |  |
| Complimentary Digital<br>News Stand        | ✓                                                                                    | ✓                                                                                | 1                                                                   |  |  |
| Digital On-Demand<br>Movie & TV Series     | ✓                                                                                    | 2023                                                                             | 2023                                                                |  |  |
| Star Boutique                              | ✓                                                                                    | ✓                                                                                | 1                                                                   |  |  |
| Pool                                       | Infinity                                                                             | Plunge                                                                           | Plunge                                                              |  |  |
| Whirlpools                                 | 2                                                                                    | 2                                                                                | 1                                                                   |  |  |