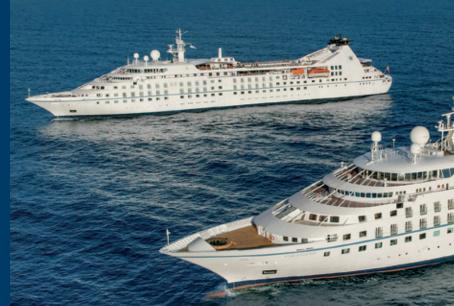

#### **3 CLASSIC WIND CLASS SAILING YACHTS**

Wind Surf (342 guests)

- 151 Staterooms, 18 Suites, 2 Bridge Suites

Wind Star / Wind Spirit (148 guests) - 73 Staterooms, 1 Owner's Suite

#### 3 ALL-SUITE STAR PLUS CLASS YACHTS

Star Pride / Star Legend / Star Breeze (312 guests)

- 10 Porthole Suites, 79 Ocean View Suites,
- 58 Balcony Suites, 3 Deluxe Suites, 2 Classic Suites, 4 Owner's Suites, 2 Grand Owner's Suites

## The Perfect Yacht for Your Cruising Style

What all our yachts have in common is not common at all. You can slip past the crowds to discover smaller ports and get to know the local culture on more intimate excursions. We offer two different yacht styles, and design journeys that highlight their unique attributes, whether island hopping in Tahiti or cruising the Norwegian fjords. No wonder Windstar was voted the World's Best Mid-Size Ship Ocean Cruise Line by the readers of *Travel + Leisure in 2021*.