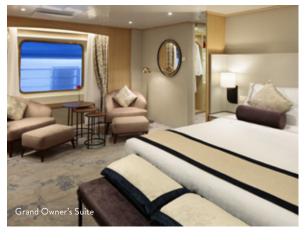

Star Grill by Steven Raichlen a new casual outdoor grill venue.

50 New Suites featuring new suite categories and open floor plan configurations.

Grand Owner's Suites, combining 3 suites for 1,374 sq. ft., the only suites of this kind at sea.

#### SUITES ON STAR PLUS CLASS YACHTS ALSO INCLUDE:

Grand Owner's Suite: Star Breeze

- 277 square feet minimum
- Spacious walk-in closets
- Coursed room service
- New bathrooms

Ocean View Suite: Star Breeze