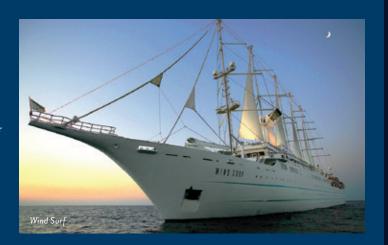

#### THE CLASSIC WIND CLASS YACHTS

These are the classic sailing yachts Windstar is known for, iconic white sails billowing in the wind bringing guests back to the true romance of sailing.

An abundance of wide-open decks and elegant outdoor spaces make our three Wind Class yachts a perfect way to experience warm seas and delicious tropical breezes.

Recently enhanced in November 2019, *Wind Surf* is the world's largest sailing vessel, carrying up to 342 guests. Yet it is small enough to dock in the world's smallest ports.

Wind Star and Wind Spirit each carry just 148 guests and were designed to pull into secret lagoons and dock near the most secluded beaches.