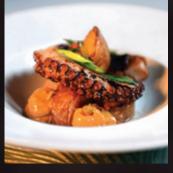

## An Appetite For Inspiration

Culinary ingenuity and fresh, local ingredients - often selected by the Windstar yacht's Chef on a trip to the local market – go into each perfectly presented dish. The result is transformative. Yellowtail snapper with mango-butter sauce in the Caribbean. Tagliatelle with truffles in Italy. Grilled salmon with lemon asparagus in Alaska.

#### OFFICIAL CRUISE LINE OF THE JAMES BEARD FOUNDATION: A MOST DELICIOUS PAIRING

The James Beard Foundation is dedicated to recognizing and celebrating the chefs, writers, and restaurateurs who advance culinary arts. And now that passion is onboard Windstar sailings, gracing your clients' table with some of the most innovative cuisine in the world. Talk about a perfect pairing. It has allowed us to expand our culinary events, demonstrations, and restaurant menus, giving more Windstar guests opportunities to indulge in memorable meals prepared with locally sourced ingredients by some of the most recognized culinary talent in the world. Nearly three dozen chefs have sailed with us on our culinarythemed cruises, with more added each year.

#### A SAMPLING OF OUR JAMES BEARD FOUNDATION CHEF DISHES

Garlic & Pepper Sautéed Octopus Twice cooked potatoes, romesco spiced sauce

CHEFANNIE PETTRY

Phla Plaa Tuna (Spicy Yellow Fin Tuna Salad) Thai chilies, lime-coconut milk dressing, jasmine rice