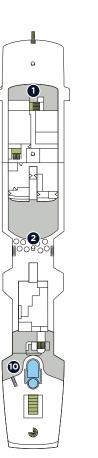

SIGNATURE ONBOARD BARBECUE A sumptuous buffet, dancing under the stars, impromptu performances, and live music highlight this signature event on most cruises.

- No specialty restaurant surcharges for reservations.
- Soda, specialty coffee and tea, zero-proof cocktails, and bottled water are included
- Book a James Beard Foundation culinary-themed cruise which includes:
- Hosted dinner with a James Beard Foundation chef, including wine pairings
- Demos by the Chef of some of their recipes
- Shopping at the local market with the Chef
- Wine, spirits, or beer tastings

\*not available on all itineraries.

| Star Breeze | Star Legend | Star Pride | Wind Star | Wind Spirit | Wind Surf |
|-------------|-------------|------------|-----------|-------------|-----------|
| ×           | ×           | ×          |           |             |           |
| ×           | ×           | ×          |           |             |           |
|             |             |            |           |             | ×         |
| ×           | ×           | ×          | ×         | ×           | ×         |
| ×           | ×           | ×          | ×         | ×           | ×         |
| ×           | ×           | ×          | ×         | ×           | ×         |
| ×           | ×           | ×          | ×         | ×           | ×         |
| ×           | ×           | ×          | ×         | ×           | $\times$  |
| ×           | ×           | ×          | ×         | ×           | ×         |