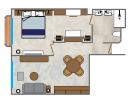

#### SUITES ON STAR PLUS CLASS YACHTS ALSO INCLUDE:

Grand Owner's Suite: Star Breeze

- 277 square feet minimum
- Spacious walk-in closets
- Coursed room service
- New bathrooms

Ocean View Suite: Star Breeze

Star Porthole Suite: Star Breeze

Ocean View: Wind Surf

Officer's Suite: Wind Surf

Ocean View: Wind Spirit, Wind Star