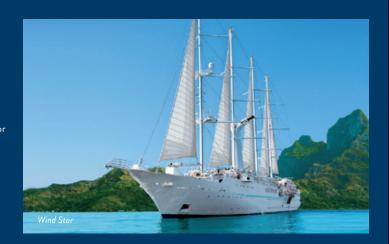

#### **3 CLASSIC WIND CLASS SAILING YACHTS**

Wind Surf (342 guests)

- 151 Staterooms, 18 Suites, 2 Bridge Suites

Wind Star / Wind Spirit (148 guests) - 73 Staterooms, 1 Owner's Suite

#### THE CLASSIC WIND CLASS YACHTS

These are the classic sailing yachts Windstar is known for, iconic white sails billowing in the wind bringing guests back to the true romance of sailing.

An abundance of wide-open decks and elegant outdoor spaces make our three Wind Class yachts a perfect way to experience warm seas and delicious tropical breezes.

Recently enhanced in November 2019, *Wind Surf* is the world's largest sailing vessel, carrying up to 342 guests. Yet it is small enough to dock in the world's smallest ports.

Wind Star and Wind Spirit each carry just 148 guests and were designed to pull into secret lagoons and dock near the most secluded beaches.