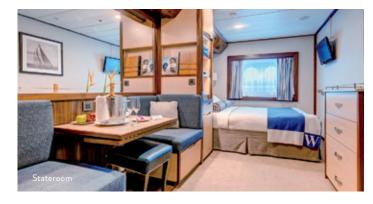

#### ALL STATEROOMS INCLUDE:

- Windows for ocean views
- Fresh flower and fruit baskets
- Luxurious Egyptian cotton linens
- L'Occitane en Provence® bath products
- Comfy waffle weave robe and slippers
- In-room dining served in courses
- Complimentary shoe polishing service

#### SUITES ON STAR PLUS CLASS YACHTS ALSO INCLUDE:

Grand Owner's Suite: Star Breeze

- 277 square feet minimum
- Spacious walk-in closets
- Coursed room service
- New bathrooms

Ocean View Suite: Star Breeze